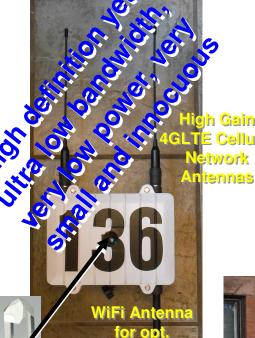

### Ultra Low Power, 5MP Outdoor Covert Cellular PTZ Pole Camera System

Provides the Freedom to use anywhere there's cell service, without AC power. Small, very low power, ultra low bandwidth, high definition, outdoor covert cellular true-PTZ camera system for use at 25 to 150 yards, slashes battery and solar power needs.

Small, innocuous, outdoor telecom housing only 6"H x 8"W x 4"D, approx. 5# (photo varies)

Small, 1" dia. clear, scratch- and abrasion-resistant, fused silica or opt. sapphire window for concealed 5 mega-pixel *Forward Pivot™* true-PTZ color camera.