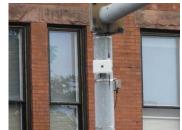

Small, innocuous, outdoor telecom housing only 6"H x 8"W x 4"D, approx. 5# (photo varies)

Small, 1" dia. clear, scratch- and abrasion-resistant, fused silica or opt. sapphire window for concealed 5 mega-pixel *Forward Pivot™* true-PTZ color camera.