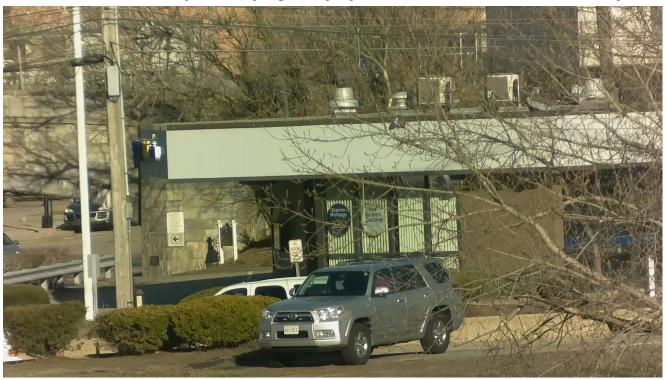

Vehicle license plate can be read at a distance of approx. 150 yards in daylight at max. zoom

Vehicles approx. 200 yards from camera at night at maximum optical zoom