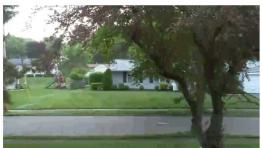

Initial view from camera main viewing page, showing delayed live video.

View from camera main viewing page showing Normal recorded video being viewed over the air.

View from page showing optional, Timelapse recorded video, being viewed over the air, speeding up the reviewing

of recorded video 120X for when you don't know when something happened. Click over to Normal recorded video for more details once you know when something

occurred. Then switch back.

Images made with Boundless' system with wider angle, fixed lens.