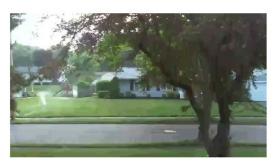

Initial view from camera main viewing page, showing delayed live video.

View from camera main viewing page showing Normal recorded video being viewed over the air.

View from page showing optional, Timelapse recorded video, being viewed over the air, speeding up the reviewing

of recorded video 120X for when you don't know when something happened. Click over to Normal recorded video for more details once you know when something

occurred. Then switch back.

Images made with Boundless' system with wider angle, fixed lens.