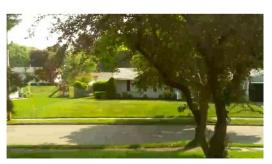

### The Private Investigator's Assistant

Vehicle license plate can be read at a distance of approx. 450 feet in daylight at max. zoom

Vehicles approx. 600 feet from camera at night at maximum optical zoom (Images made with similar Boundless' system)

Initial view from camera main viewing page, showing delayed live video.

View from camera main viewing page showing Normal recorded video being viewed over the air.

View from page showing optional, Timelapse recorded video, being viewed over the air, speeding up the reviewing

of recorded video 120X for when you don't know when something happened. Click over to Normal recorded video for more details once you know when something

occurred. Then switch back.

Images made with Boundless' system with wider angle, fixed lens.