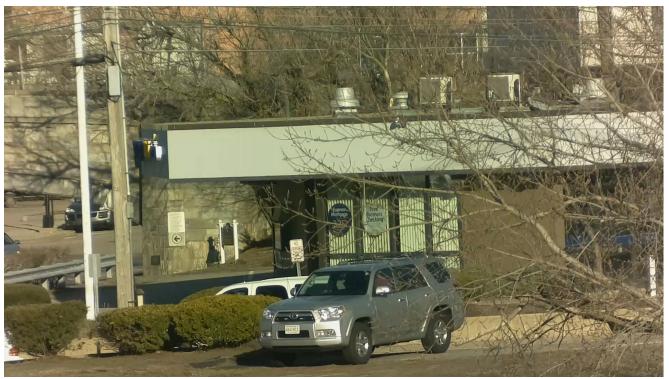

Place with other like traffic channelizer cones, splash with muddy water, and make them look like they have a purpose

- 256GB internal *high reliability* video storage
- Anti-tip, anti-impact and anti-theft: base with earth screws, 3D accelerometer detects cone movement and sends alert, rugged Smart uPTZ Camera runs during transport
- "Smart" battery monitoring with estimated run time remaining