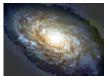

The *Cylindrical Cellular Covert Smart uPTZ Camera* is far more than a camera. It is a versatile and powerful <u>labor-saving system</u> that is mounted inside the top of the *Private Investigator's Apprentice*. It is 3.5"D x 8"L, 3# and mimics 3" PVC conduit. It can be used in the cone, exposed or in an outer rectangular or cylindrical, horizontal or vertical housing, with orientation chosen in software. Cell antenna not shown. Appearance varies.

Custom built and USB jack for configured in USA opt. internal concealed WiFi 42" Traffic Channelizer hotspot, video Cone (two models) backup, or 9/16" dia. window for ethernet ... concealed, removable. Concealed Cylindrical Cellular high gain Covert Smart uPTZ directional Camera Stranger internal concealed high **Detector**™ gain cell antenna and WiFi ground plane antenna views subject rubber base with earth zone screws Light weight: cone + camera = internal 5#, 6+ day battery concealed pack = 12#, large batteries (not base = 16#incl.) sit on base plate