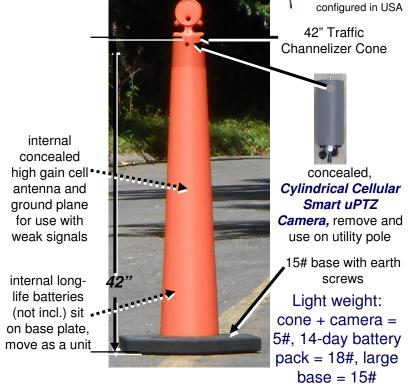

#### The Construction Site Sentinel

Rapid Deployment, High Definition, Cellular Covert PTZ Video Surveillance System with Integrated Timelapse and Asset Tracking in Traffic Channelizer Cone or on Utility Pole

#### **Benefits**

- Combat theft, vandalism, illegal dumping, liability, absenteeism, and workers' comp.
- Ideal for short projects, totally wireless, batterypowered, quickly move from job to job without time and cost of a utility pole and a lift
- Easily set up covert outdoor high definition digital video surveillance and WiFi-tagged asset tracking via Internet with live and recorded video, and remote pan-tilt-zoom (PTZ) camera control
- Complete cellular 1920x1080 HD PTZ system with long range zoom lens in 42" traffic cone
- Ultra low bandwidth slashes cellular data costs
- Records video internally, avoiding distant network video recorder and constant network traffic, reducing cellular traffic by 250+ GB/month
- Very low power, approx. 2 watts in super power saver mode for long run time on battery charge
- 5 MP, 1/4" CMOS color image sensor with backside illumination and motorized IR-cut filter
- Unique concealed Forward Pivot II™ micro-PTZ camera is unusually small yet provides remotely controlled motorized pan, digital +/- tilt at full resolution, and optical zoom, with tiny window
- 12-33 mm motorized optical zoom at 1920x1080, +/-22.5° motorized pan, with focal lengths for long range use (license plate at 450 feet)
- Dual-stream optimization: monitoring stream is 960x540 @ 5 fps is live and recorded, plus evidentiary stream: 1920x1080 @ 5 fps recorded
- 256GB high reliability storage for 2+ weeks' (typ.
   4) 24/7 internal high definition video recording
- Opt. Rapid Review / Integrated Timelapse documents project progress and enables viewing an hour or day in just 30 seconds over the air
- Opt. Stranger Detector™ locating system

Place with other traffic channelizer cones, splash with muddy water, and make them look like they have a purpose

- Receives messages from WiFi-asset tags to 100+ yards away and sends theft alerts
- Anti-tip, anti-impact and anti-theft: rubber base with earth screws, 3D accelerometer detects cone movement and sends alert, rugged *Smart* uPTZ Camera, runs during transport
- "Smart" battery monitoring with estimated run time remaining
- Remote power management run when needed
- Approx. 14 days continuous run time on five internal 12V 12AH LiFePO4 batteries (not incl.)
- Industrial grade cell modem (svc. not incl.)
- Custom built and configured, just install batteries