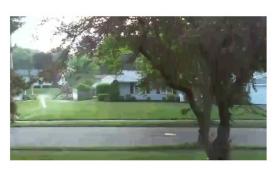

View from camera main viewing page showing Normal recorded video being viewed over the air.

View from page showing optional, Timelapse recorded video, being viewed over the air, speeding up the reviewing of an hour's recorded video **120X** for when you are looking for activity. Click over to Normal recorded video for more details once you know when something occurred. Then switch back.