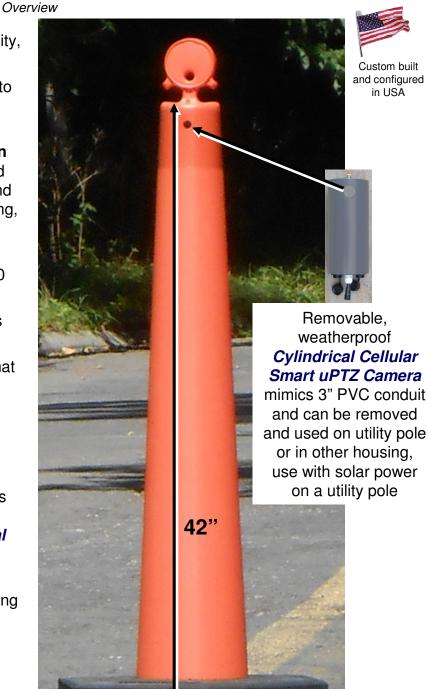

### **The Construction Site Sentinel**

Rapid Deployment, High Definition, Cellular Covert PTZ Video Surveillance System with Integrated Timelapse and Asset Tracking in Traffic Channelizer Cone or on Utility Pole

**Benefits** 

- Combat theft, vandalism, illegal dumping, liability, absenteeism, and workers' comp.
- Ideal for short projects, quickly move from job to job, pays for itself by avoiding need for a utility pole, lift, AC power, electrician and IT dept.
- Set up wireless, outdoor covert high definition digital video surveillance with live and recorded video, remote pan-tilt-zoom camera control, and opt timelapse and WiFi-tag based asset tracking, via cell network and the Internet, in minutes
- Complete cellular 1920x1080 HD PTZ system with long range zoom lens (license plate at 450 feet) in 42" traffic channelizer cone
- Ultra low bandwidth slashes cellular data costs
- Very low power, battery-powered, approx. 14 days' continuous video run time on batteries that fit inside a traffic channelizer cone, opt. solar power system for camera on a utility pole
- 2+ weeks' (typ. 4) continuous internal high definition (960x540 and 1920x1080) video recording before overwriting older video
- Anti-tip, anti-impact and anti-theft: earth screws through base, 3D accelerometer detects cone movement and sends alert, rugged Cylindrical Smart uPTZ Camera, runs during transport
- Opt. Rapid Review / Integrated Timelapse documents project progress and enables viewing an hour or day over the air in just 30 seconds
- Opt. Stranger Detector™ locating system
- One-piece plus rubber base, replaceable cone
- Light-weight, only 23# plus rubber base
- Custom built and configured, just install batteries (batteries, charger, and cell service not included)