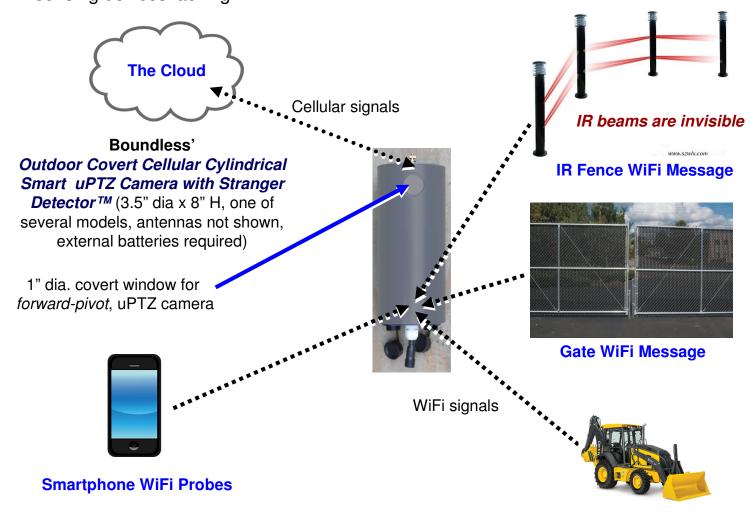

### Stranger Detector™ Locating System

A more flexible and more efficient way to build wireless physical security systems, built into Boundless' *Smart Cameras* 

#### **Two Primary Uses**

- Smartphone WiFi Monitoring System: Smart Camera detects mobile devices via their WiFi probes, determines patterns of presence of persons whose identities may be unknown via WiFi probes, and integrates WiFi probes with video surveillance and Internet.
- Physical Security System: Smart Camera optionally receives, processes and responds to WiFi messages from third-party sensors, and integrates with video surveillance and Internet. Smart Camera would respond to WiFi messages from various types of sensors (not incl.). A simple, battery-powered, WiFi transmitter can be added to sensing devices lacking WiFi.

Messages can be triggered by a make or break signal, vibration...

**Equipment WiFi Message**